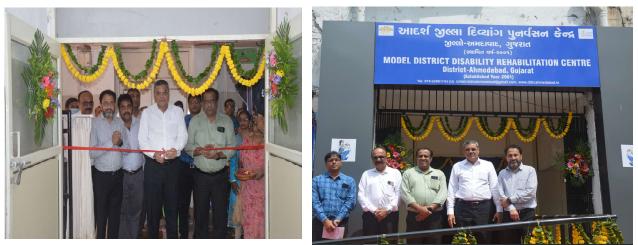

DDRC-AHMEDABAD UPGRADED INTO MODEL CENTRE INAUGARATED BY HON. MINISTER SHRI VIRENDRA KUMAR AND HON. M.P. SHRI HASMUKHBHAI PATEL ALONG WITH RESPECTED OFFICIALS DT. 18.9.2022

INAUGARATION CEREMONY OF MODEL DDRC-AHMEDABAD CENTRE DT. 18.9.2022

INAUGARATION CEREMONY OF DDRC-AHMEDABAD INTO MODEL CENTRE WELCOME TO HON. M.P. SHRI HASMUKHBHAI PATEL ALONG WITH RESPECTED OFFICIALS DT. 18.9.2022 AT CENTRE