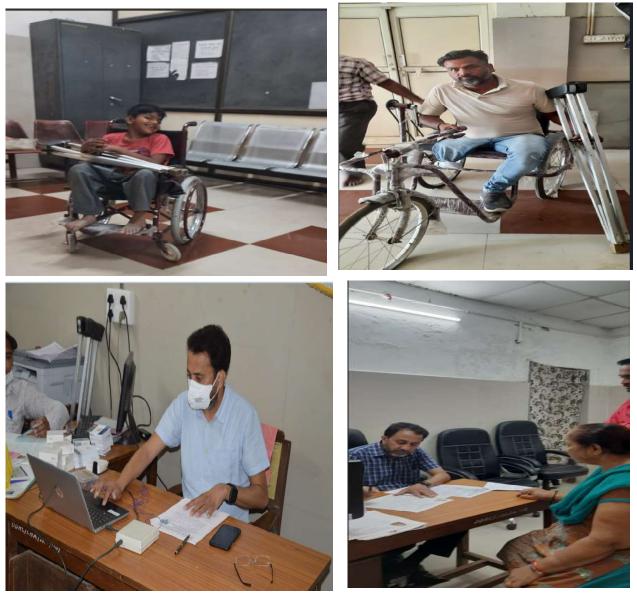

#### Fitment of Assistive Devices under ADIP scheme & NRHM Scheme of Govt. of India In DDRC-Ahmedabad (Year wise) (2022-2023)

| Particulars                             | Total Nos. | Total Amt.    |
|-----------------------------------------|------------|---------------|
| HearingAid                              | 02         | 9580.00       |
| Ear Mould                               | -          | 00.00         |
| Wheel Chair                             | 05         | 37,000.00     |
| Tricycle                                | 00         | 00.00         |
| Calipers<br>Hand Splint                 | -          | 00.00         |
| Foot drop Splin<br>Prosthesis           | -          | 00.00         |
| Braces                                  | -          | 00.00         |
| <b>Modified Shoe</b>                    | -          | 00.00         |
| Crutches Axilla                         | 10         | 2650.00       |
| Elbow Crutches                          | 00         | 00.00         |
| Walking Sticks                          | 00         | 00.00         |
| MR KIT                                  | 00         | 00.00         |
| Folding Cane for<br>Visually Challenged | -          | 00.00         |
| Walker                                  | 05         | 3250.00       |
| Total =                                 | 22         | Rs. 52,480.00 |

## DAILY ROUTINE UDID CARD REGISTRATION FOR PWDs At Centre In the Year-2022-23

DISTRIBUTION CAMP OF AIDS & APPLIANCES FOR PERSON WITH DISABILITY AT - CENTRE IN THE YEAR-2022-23