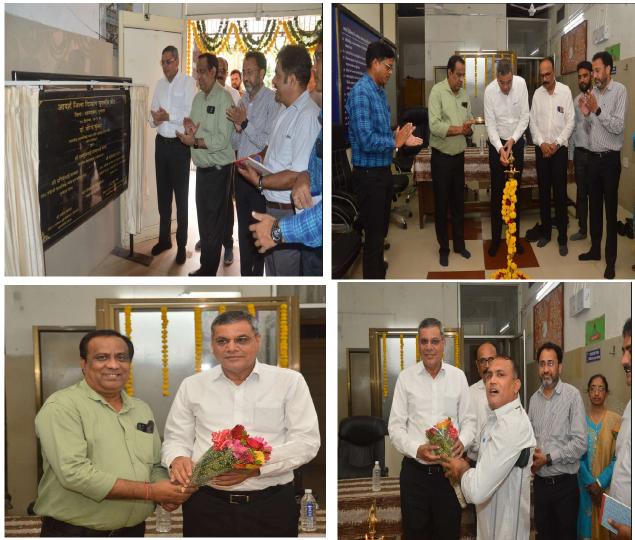

DDRC-AHMEDABAD UPGRADED INTO MODEL CENTRE INAUGARATED BY HON. MINISTER SHRI VIRENDRA KUMAR AND HON. M.P. SHRI HASMUKHBHAI PATEL ALONG WITH RESPECTED OFFICIALS DT. 18.9.2022

INAUGARATION CEREMONY OF MODEL DDRC-AHMEDABAD CENTRE DT. 18.9.2022

INAUGARATION CEREMONY OF DDRC-AHMEDABAD INTO MODEL CENTRE WELCOME TO HON. M.P. SHRI HASMUKHBHAI PATEL ALONG WITH RESPECTED OFFICIALS DT. 18.9.2022 AT CENTRE