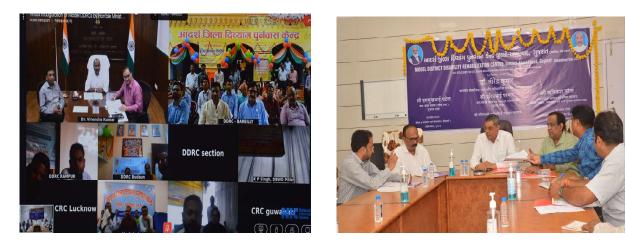

DDRC-AHMEDABAD UPGRADED INTO MODEL CENTRE INAUGARATED BY HON. MINISTER SHRI VIRENDRA KUMAR AND HON. M.P. SHRI HASMUKHBHAI PATEL ALONG WITH RESPECTED OFFICIALS DT. 18.9.2022

INAUGARATION CEREMONY OF MODEL DDRC-AHMEDABAD CENTRE DT. 18.9.2022

INAUGARATION CEREMONY OF DDRC-AHMEDABAD INTO MODEL CENTRE WELCOME TO HON. M.P. SHRI HASMUKHBHAI PATEL ALONG WITH RESPECTED OFFICIALS DT. 18.9.2022 AT CENTRE