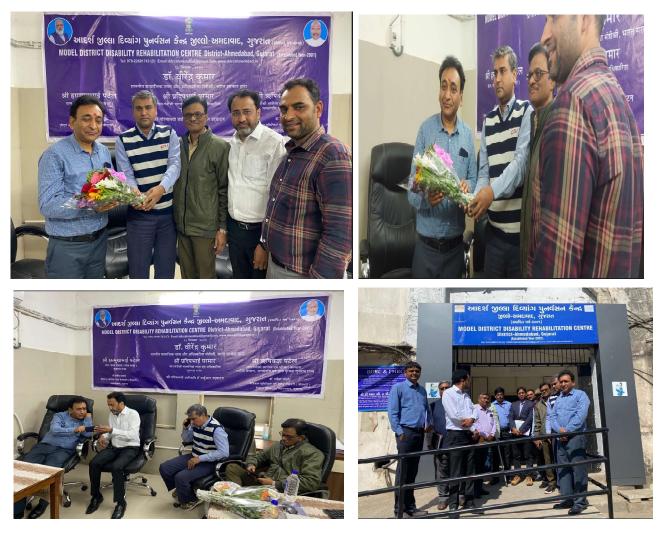

## VISIT OF HON. SECRETARY SHRI RAJESH AGGARWAL TO MODEL DDRC-AHMEDABAD CENTRE DT:4.2.2023

DISCUSSION WITH DDRO AND RMO CIVIL HOSPITAL AHMEDABAD DURING VISIT OF HON. SECRETARY SHRI RAJESH AGGARWAL TO MODEL DDRC-AHMEDABAD CENTRE DT:4.2.2023