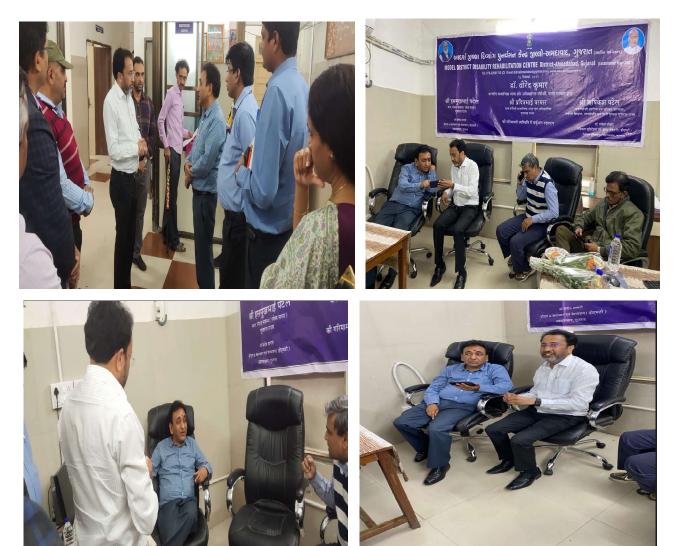

## VISIT OF HON. SECRETARY SHRI RAJESH AGGARWAL TO MODEL DDRC-AHMEDABAD CENTRE DT:4.2.2023

DISCUSSION WITH DDRO AND RMO CIVIL HOSPITAL AHMEDABAD DURING VISIT OF HON. SECRETARY SHRI RAJESH AGGARWAL TO MODEL DDRC-AHMEDABAD CENTRE DT:4.2.2023