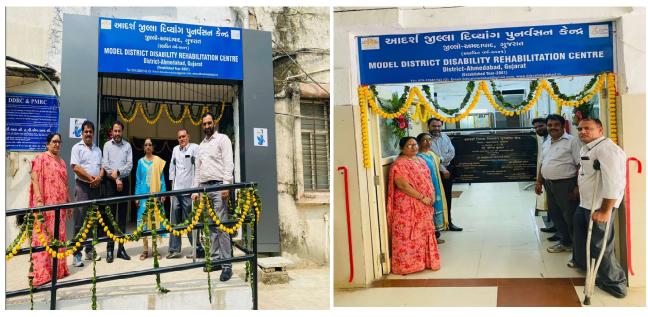

DDRC-AHMEDABAD UPGRADED INTO MODEL CENTRE INAUGARATED BY HON. MINISTER SHRI VIRENDRA KUMAR AND HON. M.P. SHRI HASMUKHBHAI PATEL ALONG WITH RESPECTED OFFICIALS DT. 18.9.2022

INAUGARATION CEREMONY OF MODEL DDRC-AHMEDABAD CENTRE DT. 18.9.2022

INAUGARATION CEREMONY OF DDRC-AHMEDABAD INTO MODEL CENTRE WELCOME TO HON. M.P. SHRI HASMUKHBHAI PATEL ALONG WITH RESPECTED OFFICIALS DT. 18.9.2022 AT CENTRE