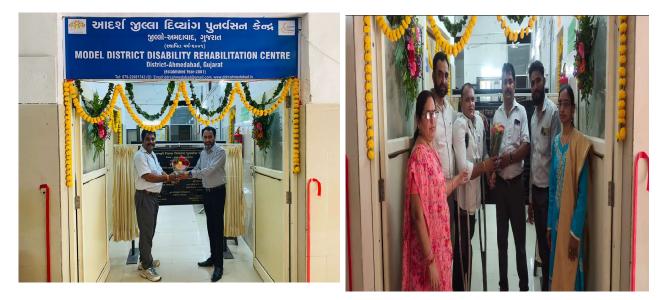

## VISIT OF HON. SECRETARY SHRI RAJESH AGGARWAL TO MODEL DDRC-AHMEDABAD CENTRE DT:4.2.2023

DISCUSSION WITH DDRO AND RMO CIVIL HOSPITAL AHMEDABAD DURING VISIT OF HON. SECRETARY SHRI RAJESH AGGARWAL TO MODEL DDRC-AHMEDABAD CENTRE DT:4.2.2023

## DURING INAUGARATION CEREMONY STAFF OF MODEL DDRC-AHMEDABAD